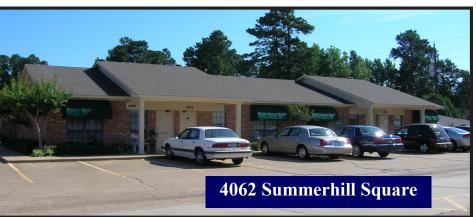

## **Summerhill Square Retail or Office Space Available For**

- 833 SF
- 3 offices, reception/ waiting area
- ♦ 2 storages areas
- Coffee bar with sink & restroom

- Across from Texas High School
- ♦ 1/2 mile south of I-30
- Great office space
- \$770.00 per month
- Water, Sewer & Refuse included