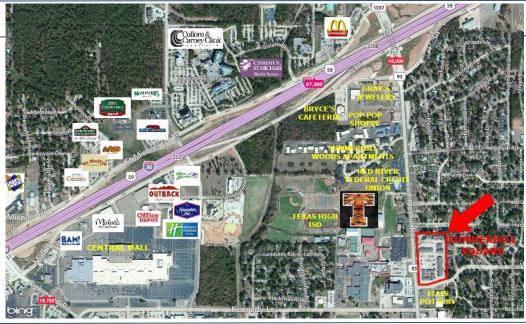

## **Summerhill Square Retail or Office Space Available For**

- 833 SF
- 3 offices, reception/ waiting area
- ♦ 2 storages areas
- Coffee bar with sink & restroom

- Across from Texas High School
- ♦ 1/2 mile south of I-30
- Great office space
- \$770.00 per month
- Water, Sewer & Refuse included