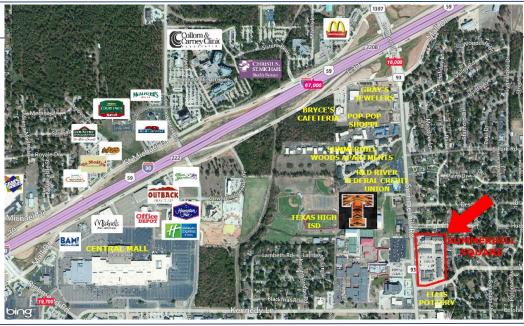

## **Summerhill Square Retail or Office Space Available**

- 920 SF
- 3 offices, reception/ waiting area
- **♦** Storage
- Coffee bar with sink & restroom
- Set up for salon

- Across from Texas High School
- ♦ 1/2 mile south of I-30
- ♦ High traffic area
- \$865.00/mo
- Water, sewer & refuse included in monthly rent