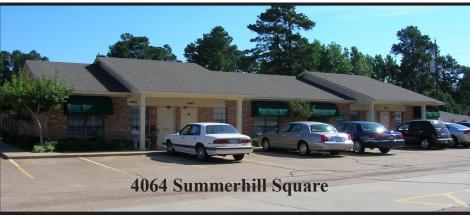

## **Summerhill Square Retail or Office Space Available**

- 920 SF
- 3 offices, reception/ waiting area
- **♦** Storage
- Coffee bar with sink & restroom
- Set up for salon

- Across from Texas High School
- ♦ 1/2 mile south of I-30
- ♦ High traffic area
- \$865.00/mo
- Water, sewer & refuse included in monthly rent