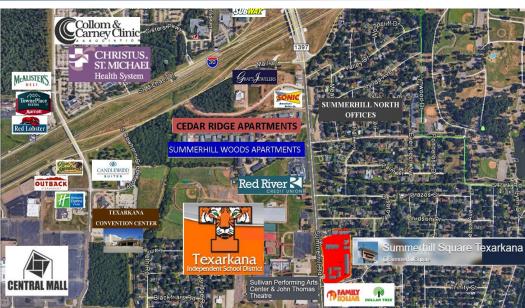

## 4096 Summerhill Square

- 730 SF
- 3 offices, reception/ waiting area
- Storage areas
- Coffee bar with sink & restroom
- Back patio area
- Across from Texas High School
- 1/2 mile south of I-30
- Water, sewer & refuse included in monthly rent

Other businesses in Summerhill Square include:

Four States Living Magazine Julie's Deli Twice As Nice Dental State Farm Insurance Simply Art **MTech Electronics** The Rancher's Wife Boutique Manpower Mattress by Appointment Christopher's Framing Two's Company Summerhill Nutrition Vinvl Warehouse LifeShare Blood Center **Tran's Alterations** Attorney's Offices Hair Salons