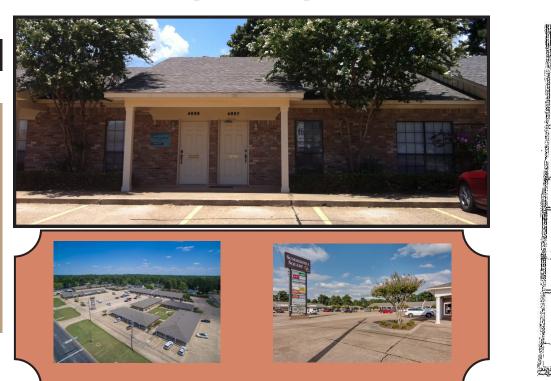

## 4096 Summerhill Square

- 730 SF
- 3 offices, reception/ waiting area
- Storage areas
- Coffee bar with sink & restroom
- Back patio area
- Across from Texas High School
- 1/2 mile south of I-30
- Water, sewer & refuse included in monthly rent